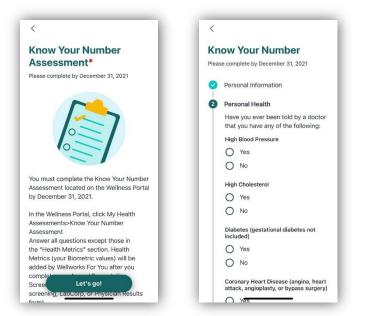

### **KNOW YOUR NUMBER**

Users can access our Know Your Number Assessment seamlessly from the mobile app by going to the mobile app homepage and selecting KYN Assessment. Select the button "Let's go!" and answer all the questions. You will receive a personalized report after entering all of the required information.