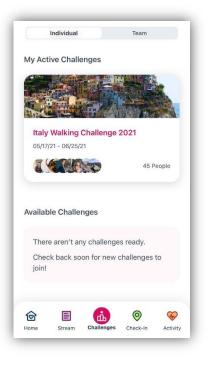

#### **STEP 2: FIND CHALLENGES**

Select Challenges at the bottom of your mobile app homepage to enter the challenge dashboard.

#### STEP 3: CHALLENGE DASHBOARD

At the top of the Challenges page, select Team and then select the Activate button to register for the FJMC Israel Walking Challenge.

#### **STEP 4: JOIN TEAM**

A drop-down menu will appear of available teams to join. Please select the FJMC men's club of which you are a member.